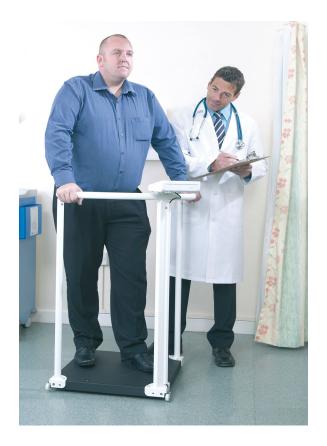

### **Description**

The Marsden M-810 is a robust handrail scale with a substansial weighing platform and high capacity for bariatric weighing.

The handrails provide support for those patients less steady on their feet.