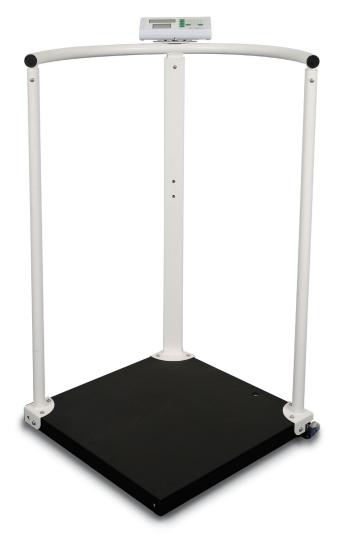

## Marsden High Capacity Handrail Scale

Ultra Stable and Robust

Flat Packed for Easy Transport

Wheels for Easy Movement

Large, Non Slip Platform

Suitable for Bariatric & Geriatric
Patients

**Optional Height Measure** 

### **Description**

The Marsden M-810 is a robust handrail scale with a substansial weighing platform and high capacity for bariatric weighing.

The handrails provide support for those patients less steady on their feet.

#### **Features**

| Capacity        | 300kg                  |
|-----------------|------------------------|
| Graduations     | 50g<150kg>100g         |
| Dimensions      | 550mm x 550mm x 1160mm |
| Weight of scale | 17.8kg                 |
| Power Supply    | Mains / Rechargeable   |